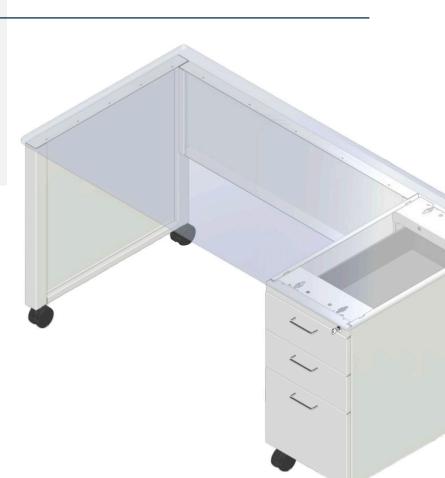

#### **Mobile Desks and Lab Benches**

- Constructed with 16ga steel tube design
- Chemical resistant powder coat finish.
- Several door, drawer and handle options available.
- Available with worksurface or as base unit only.