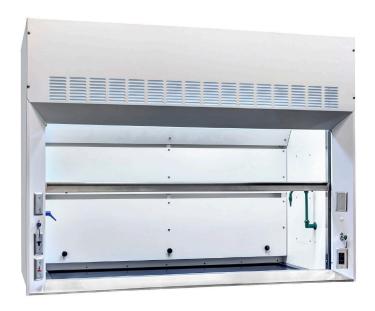

#### **Fume Hoods**

- 16 gauge galvanized steel superstructure design
- Chemically resistant epoxy powder coat
- Highly durable 1/4" poly resin liner material
- Stainless steel sash and airfoil
- Back by our industry leading 10 year limited warranty
- Full lineup of benchtop, teaching, walk-in, radi-oisotope, perchloric acid and slimline hoods.
- ASHRAE-110 tested and approved
- UL Listed

We offer a wide range of standard colors as well as the option for custom colors and matching.