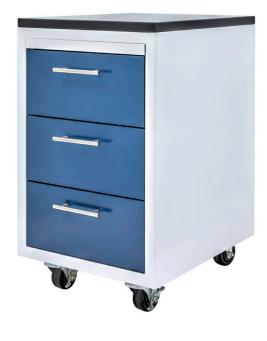

## **Storage Lockers and File Cabinets**

- Built from 18ga and 20ga cold rolled steel.
- Finished with chemical resistant epoxy powder coat.
- Heavy duty stainless steel casters with brakes.
- Various door, drawer and handle pull options available.
- Epoxy or fabricate top.