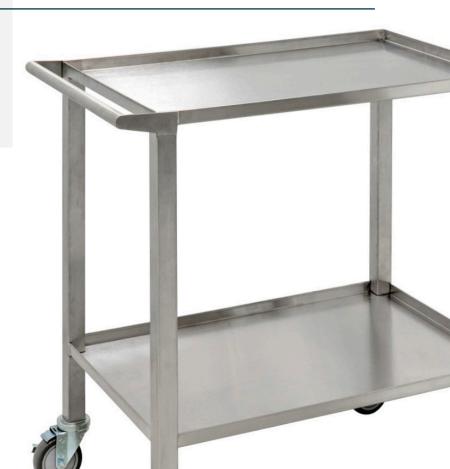

## **Utility Carts**

- Stainless steel 16ga construction
- Hemmed top shelf edge
- Heavy duty stainless steel casters with brakes.

6 Laboratory Educational Solutions