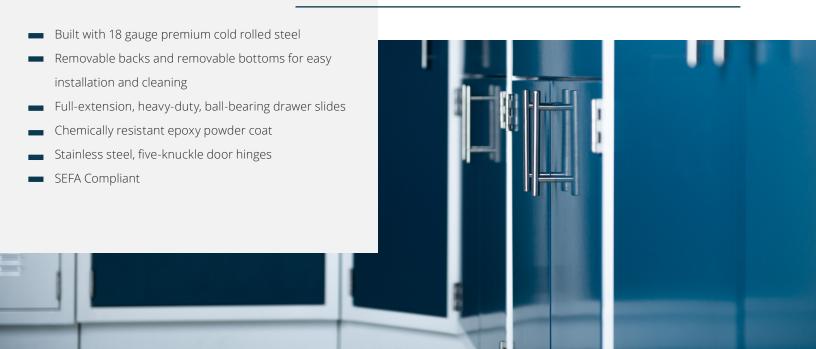

## **Storage Lockers and File Cabinets**

- Built from 18ga and 20ga cold rolled steel.
- Finished with chemical resistant epoxy powder coat.
- Heavy duty stainless steel casters with brakes.
- Various door, drawer and handle pull options available.
- Epoxy or fabricate top.