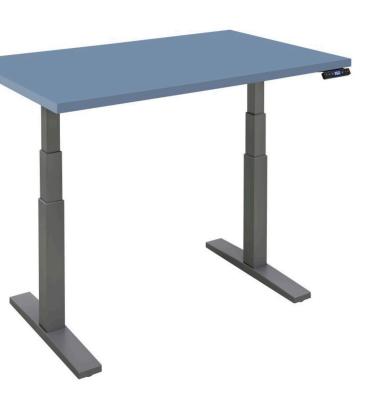

## **Height Adjustable Benches**

- Steel base construction
- Available with casters or adjust-able glides
- 23″-49″ of travel height for in-creased flexibility.
- 4 Height Presets
- Anti-collision sensitivity
- Available with worksurface or as base unit only.